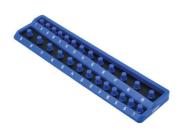

## **Twist Lock Socket Tray 3/8"D**

A socket rail tray for storing up to 26 3/8"D sockets with an easy to use twist and lock mechanism to securely hold the sockets in position. It also features a soft non-slip rubber backing to keep the tray in place and to help prevent any scratches, and is ideal for in drawer storage.

## **Additional Information**

- Socket organizer, holds 26 standard or deep 3/8"D sockets, featuring a twist & lock function to keep the sockets in place.
- For socket sizes: 7, 8, 9, 10, 11, 12, 13, 14, 15, 16, 17, 18 & 19mm.
- Overall dimensions: 366 x 90 x 18.8mm.
- Manufactured from Polypropylene (PP) & Thermoplastic rubber (TPR).
- Other sizes also available; 1/4"D (Part No. 8632), 1/2"D (Part No. 8634).