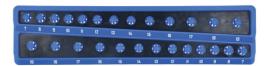

## **Twist Lock Socket Tray 3/8"D**

A socket rail tray for storing up to 26 3/8"D sockets with an easy to use twist and lock mechanism to securely hold the sockets in position. It also features a soft non-slip rubber backing to keep the tray in place and to help prevent any scratches, and is ideal for in drawer storage.

## **Additional Information**

- Socket organizer, holds 26 standard or deep 3/8"D sockets, featuring a twist & lock function to keep the sockets in place.
- For socket sizes: 7, 8, 9, 10, 11, 12, 13, 14, 15, 16, 17, 18 & 19mm.
- Overall dimensions: 366 x 90 x 18.8mm.
- Manufactured from Polypropylene (PP) & Thermoplastic rubber (TPR).
- Other sizes also available; 1/4"D (Part No. 8632), 1/2"D (Part No. 8634).