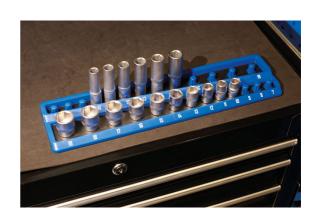

## **Twist Lock Socket Tray 3/8"D**

A socket rail tray for storing up to 26 3/8"D sockets with an easy to use twist and lock mechanism to securely hold the sockets in position. It also features a soft non-slip rubber backing to keep the tray in place and to help prevent any scratches, and is ideal for in drawer storage.

## **Additional Information**

- Socket organizer, holds 26 standard or deep 3/8"D sockets, featuring a twist & lock function to keep the sockets in place.
- For socket sizes: 7, 8, 9, 10, 11, 12, 13, 14, 15, 16, 17, 18 & 19mm.
- Overall dimensions: 366 x 90 x 18.8mm.
- Manufactured from Polypropylene (PP) & Thermoplastic rubber (TPR).
- Other sizes also available; 1/4"D (Part No. 8632), 1/2"D (Part No. 8634).